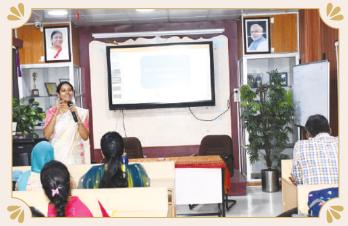

### (SEMINAR SERIES BEING CONDUCTED BY CFTI CHENNAI)

CFTI Chennai conducted the Twenty-Fourth in the 'Seminar Series' on 08.11.2024 on the topic of "Standardization of Footwear" by Mrs Rammiya, Assistant Director, MSME Testing Centre, Chennai

Smt Chandralekha Ganesh welcomed and briefed about the guest speaker, Mrs Rammiy

Shri. Y V R Choudary, Technical Consultant shared insights on the importance of the topic and how they will impact our footwear industry.

#### **CONTENTS COVERED**

- · About finding standard Product in the market
- Quality
- Quality Control Vs Quality Assistance
- Standard Value Fixation
- Testing Equipments

Footwear Chronicle I () I www.cftichennai.in

Also Follow us on : **[**]- cfti, **(**)- CFTI\_Chennai

The guest speaker,Mrs Rammiya, delivered the lecture.

- Standard Marks
- About BIS

- Various Standard Marks for products Digital Transformation and its Approach
- Footwear Standards with IS Number