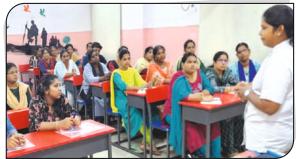

CFTI Chennai conducted the **Twenty-Third in the 'Seminar Series'** on 01.10.2024 on the topic of **"AMANN SEWING THREADS"** by Shri. R. Prakash, Manager - Technical Advisory Services (TAS) & Marketing, AMANN Group

Smt. Chandralekha Ganesh, Faculty, briefed about the guest speaker, Mr. R Prakash

Smt Chandralekha Ganesh, Faculty shared insights on the importance of the topic and how they will impact our footwear industry.

### SEMINAR SERIES BEING CONDUCTED BY CFTI CHENNAI

Shri. K Murali, Director, felicitated the guest speaker with a plaque distribution.

#### **CONTENTS COVERED**

- About AMANN Group.
- Types of Seam Stitches.
- About major players in thread manufacturing.
- About certification of quality tests & major challenge in supply chain.
- · Detailed explanation about Raw Material.
- Practical showcase in identification types of threads.
- Types of thread constructions, types of needle, stitch length calculation

51

Footwear Chronicle I () I www.cftichennai.in

Also Follow us on : 4 - cfti, - CFTI\_Chennai

The guest speaker, Mr. R Prakash, delivered the lecture.