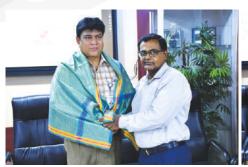

CFTI Chennai conducted the **Twenty-Third in the 'Seminar Series'** on 01.10.2024 on the topic of **"AMANN SEWING THREADS"** by Shri. R. Prakash, Manager - Technical Advisory Services (TAS) & Marketing, AMANN Group

Smt. Chandralekha Ganesh, Faculty, briefed about the guest speaker, Mr. R Prakash

Smt Chandralekha Ganesh, Faculty shared insights on the importance of the topic and how they will impact our footwear industry.

### SEMINAR SERIES BEING CONDUCTED BY CFTI CHENNAI

Shri. K Murali, Director, felicitated the guest speaker with a plaque distribution.

#### **CONTENTS COVERED**

- About AMANN Group.
- Types of Seam Stitches.
- About major players in thread manufacturing.
- About certification of quality tests & major challenge in supply chain.
- · Detailed explanation about Raw Material.
- Practical showcase in identification types of threads.
- Types of thread constructions, types of needle, stitch length calculation

51

Footwear Chronicle I () I www.cftichennai.in

Also Follow us on : 4 - cfti, - CFTI\_Chennai

The guest speaker, Mr. R Prakash, delivered the lecture.