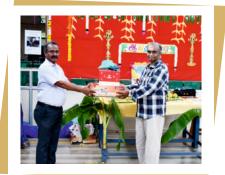

Shri. Y V R Choudary, Technical Consultant, felicitated the guest speaker with a plague distribution.

Also Follow us on : **[**]- cfti, **(**)- CFTI\_Chennai

The guest speaker,Mrs Rammiya, delivered the lecture.

- Standard Marks
- About BIS

- Various Standard Marks for products Digital Transformation and its Approach
- Footwear Standards with IS Number