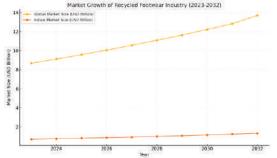

**Recycled Foam:** Used in midsoles and cushioning, it offers shock absorption and support, improving overall footwear performance.

Global Market Size and Leading CountriesThe global sustainable footwear market, encompassing products made from recycled materials, was valued at approximately USD 8.68 billion in 2023 and is projected to reach USD 13.70 billion by 2032, growing at a compound annual growth rate (CAGR) of 5.2% during the forecast period. "Zion Market Research"

Leading countries in adopting recycled materials in footwear manufacturing include: USA, GERMANY, CHINA, INDIA (Indian Market Size and Adoption : India's footwear market was valued at USD 15.92 billion in 2023 and is expected to grow at a CAGR of 12.39% from 2024 to 2030, reaching nearly USD 36.05 billion by 2030.) Within this expanding market, the sustainable footwear segment is projected to grow at a CAGR of 7.1% from 2024 to 2030.

**Market Growth Graph:** The integration of recycled materials in footwear manufacturing offers several benefits like Environmental Impact, Economic Efficiency, Consumer Demand and new experiences. Both global and INDIAN markets are experiencing significant growth in this segment. Here is the market growth graph for the recycled footwear industry from 2023 to 2032, comparing global and Indian market sizes. Let me know if you need further insights! I prefer this response