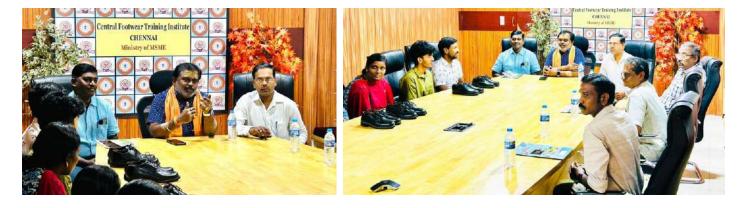

#### **Other Activities:**

- CFTI Chennai celebrated "Rashtriya Ekta Diwas 2024," honoring Sardar Vallabhbhai Patel's role in India's unity. The Director led a pledge promoting national unity and citizen oneness.
- Shri K. Murali, Director, along with the staff of CFTI Chennai, participating in the stall exhibition at CPSE & MSME Connect 2024, MSME Bhawan, Chennai.
- Artisans from Karnataka have successfully completed the Footwear Manufacturing training under GVY SFY 2024-25. Certificates were distributed by the Director Shri. K. Murali.

#### Khadi and Village Industries Commission (KVIC)

CFTI Chennai implemented the KVIC-sponsored Footwear Manufacturing Training Programme under GVY for the year 2024-25 at our institute premises. Twenty candidates successfully completed the training and were certified.

## Khadi and Village Industries Commission

CFTI, Chennai Coordinator & Trainer facilitated an industrial visit to Good Leather Shoes Pvt. Ltd. Unit-V for artisans under **KVIC** sponsorship. A step toward empowering skills and fostering growth!