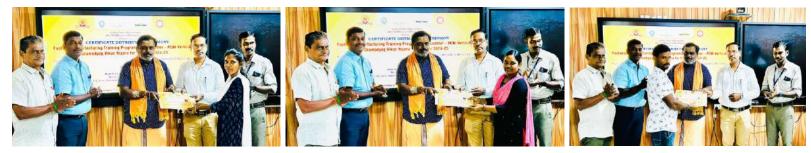

#### **Other Activities:**

- CFTI Chennai celebrated "Rashtriya Ekta Diwas 2024," honoring Sardar Vallabhbhai Patel's role in India's unity. The Director led a pledge promoting national unity and citizen oneness.
- Shri K. Murali, Director, along with the staff of CFTI Chennai, participating in the stall exhibition at CPSE & MSME Connect 2024, MSME Bhawan, Chennai.
- Artisans from Karnataka have successfully completed the Footwear Manufacturing training under GVY SFY 2024-25. Certificates were distributed by the Director Shri. K. Murali.

20

Artisans successfully completed the Footwear Manufacturing training under GVY for FY 2024-25 Certificates were distributed by Shri K. Murali, Director of CFTI Chennai, the KVIC State Director, Dy. Director, and Asst. Director.

21

Artisans from Karnataka have successfully completed the Footwear Manufacturing training under GVY FY 2024-25 Certificates were distributed by Shri. K. Murali Director CFTI, Chennai.

Footwear Chronicle I () I www.cftichennai.in