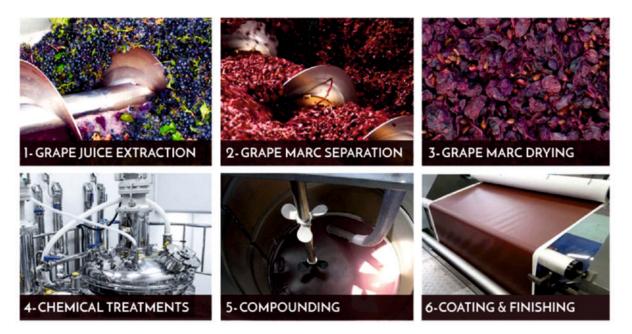

# **திராட்சை தோல் - சைவ ஒயின் துணி** (சைவ **தோல் – ஏழாவது** தொடர்)

#### ஒயின் தோல்

திராட்சை தோல் என்றும் அழைக்கப்படும் ஒயின் தோல் மென்மையானது, வழுவழுப்பானது, நிலைத்தன்மையானது, 100% மறுசுழற்சி செய்யக்கூடியது. இது தோலைப் போல உணர்கிறது மற்றும் ஒயின் தோல் 100% சைவ தோல், எந்த விலங்குகளும் பாதிக்கப்படுவதில்லை மற்றும் உற்பத்தி செயல்பாட்டின் போது விலங்கு பொருட்கள் பயன்படுத்தப்படுவதில்லை

ஒயின் தோலின் முக்கிய மூலப்பொருள் ஒயின் உற்பத்தியின் கழிவுப் பொருட்கள் ஆகும். கோர் மற்றும்ஷெல் ஒரு இரசாயன செயல்முறை மூலம் செயலாக்கப்படுகிறது.

#### உற்பத்திசெயல்முறை

முதலாவதாக, ஒயின் தொழிற்சாலை கழிவுகளிலிருந்து மறுசுழற்சி செய்யப்பட்ட திராட்சையின் ஒரு பகுதி உலர்த்தப்படுகிறது. அதன் பிறகு, விதைகளில் இருந்து உயிர் எண்ணெய் பெறப்படுகிறது, இது காப்புரிமை முறைகள் மூலம் பாலிமரைஸ் செய்யப்படுகிறது.

மேலே பிரித்தெடுக்கப்பட்ட இழைகளுடன் இணைந்து, ஒரு புதுமையான உற்பத்தி செயல்முறை மற்றும் இரசாயனப் பொருட்களை சேர்த்து விலங்குகளின் தோலுக்கு இணையான சைவ தோல் தயாரிக்கப்படுகிறது

இது எண்ணெயைப் பயன்படுத்துவதில்லை, 100% நிலையானது மற்றும் குறைந்தபட்ச நச்சுத்தன்மையற்ற இரசாயன எதிர்வினைகளைக் கொண்டுள்ளது. ஏற்கனவே உள்ள தண்ணீரையே மீண்டும் மீண்டும் பயன்படுத்துவதால், உற்பத்தி கூடுதல் தண்ணீரைப் பயன்படுத்துவதில்லை.