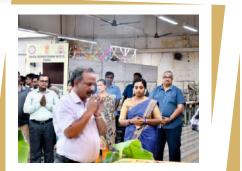

CFTI Chennai conducted the Twenty-Fifth in the 'Seminar Series' on 04.12.2024 on the topic of "Leather -As a material for Footwear" by Mr Suril Panneerselvam, Program Manager, Solidaridad Enterprises Chennai Ltd

Smt Chandralekha Ganesh welcomed and briefed about the guest speaker, Mr Suril Panneerselvam

Shri. K Murlai, Director shared insights on the importance of the topic and how they will impact our footwear industry.

Shri. K Murali, Director felicitated the guest speaker with a plaque distribution

#### **CONTENTS COVERED**

- About Leather
- Properties of leather
- Uniqueness of Leather
- Cross Section of Raw Skin
- Leather Processing Flow Chart

Footwear Chronicle I () I www.cftichennai.in

The guest speaker,Mr Suril Pannerselvam, delivered the lecture.