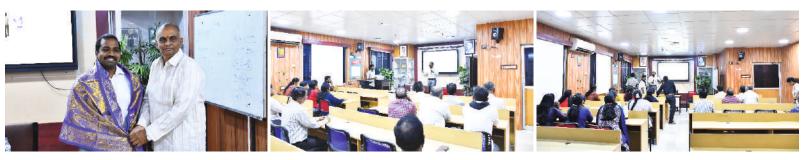

CFTI Chennai conducted the Twenty-Fifth in the 'Seminar Series' on 04.12.2024 on the topic of "Leather -As a material for Footwear" by Mr Suril Panneerselvam, Program Manager, Solidaridad Enterprises Chennai Ltd

Smt Chandralekha Ganesh welcomed and briefed about the guest speaker, Mr Suril Panneerselvam

Shri. K Murlai, Director shared insights on the importance of the topic and how they will impact our footwear industry.

Shri. K Murali, Director felicitated the guest speaker with a plaque distribution

#### **CONTENTS COVERED**

- About Leather
- Properties of leather
- Uniqueness of Leather
- Cross Section of Raw Skin
- Leather Processing Flow Chart

Footwear Chronicle I () I www.cftichennai.in

The guest speaker,Mr Suril Pannerselvam, delivered the lecture.

- Value Addition of Leather
- Leather as a material for footwear
- Sustainability of Leather

53

- Factors Causing defects
- Present Leather Processing

nai.in

The new administration building is in the final stages of completion, featuring world-class amenities including **15 smart** classrooms, a canteen, an auditorium, **4 technical labs**, a virtual examination hall, and a guest house with plug-and-play facilities for conducting job work.