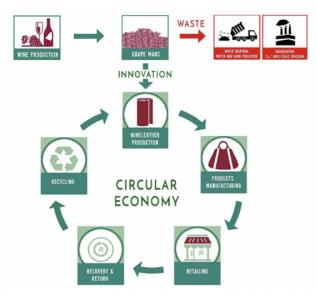

#### ஒயின் தோல் நிலைத்தன்மை வளர்ச்சியா?

உலகம் முழுவதும் ஒவ்வொரு ஆண்டும் 26 பில்லியன் லிட்டர் ஒயின் தயாரிக்கப்படுகிறது. இந்த அளவுகளைக் கொண்டு, எவ்வளவு "கழிவுகள்" எஞ்சியுள்ளன என்பதை ஒருவர் கற்பனை செய்யலாம். ஒரு விதியாக, உற்பத்தியின் போது 10 லிட்டர் ஒயின், 2.5 கிலோ "கழிவுகள்" உற்பத்தி செய்யப்படுகின்றன, இதிலிருந்து 1 சதுர மீட்டர் ஒயின் தோல் தயாரிக்கப்படலாம்.

#### மேலும் இந்த மறுசுழற்சி பின்வரும் நன்மைகளுக்கு வழிவகுக்கிறது

- குறைந்த சுற்றுச்சூழல் பாதிப்பு
- புதுப்பிக்கத்தக்க மூலப்பொருள்
- குறைவான மாசுபடுத்தும் பொருள்
- குறைந்த நீர் கழிவு
- குறைந்த உற்பத்தி செலவுகள்