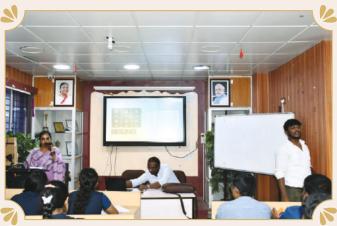

CFTI Chennai conducted the Twenty-Fifth in the 'Seminar Series' on 04.12.2024 on the topic of "Leather -As a material for Footwear" by Mr Suril Panneerselvam, Program Manager, Solidaridad Enterprises Chennai Ltd

Smt Chandralekha Ganesh welcomed and briefed about the guest speaker, Mr Suril Panneerselvam

Shri. K Murlai, Director shared insights on the importance of the topic and how they will impact our footwear industry.

#### **CONTENTS COVERED**

- About Leather
- Properties of leather
- Uniqueness of Leather
- Cross Section of Raw Skin
- Leather Processing Flow Chart

Footwear Chronicle I () I www.cftichennai.in

The guest speaker,Mr Suril Pannerselvam, delivered the lecture.