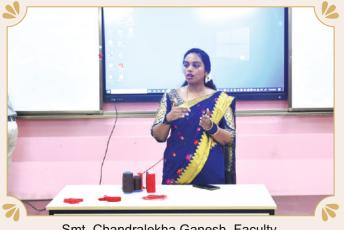

CFTI Chennai conducted the **Twenty-Third in the 'Seminar Series'** on 01.10.2024 on the topic of **"AMANN SEWING THREADS"** by Shri. R. Prakash, Manager - Technical Advisory Services (TAS) & Marketing, AMANN Group

Smt. Chandralekha Ganesh, Faculty, briefed about the guest speaker, Mr. R Prakash

Smt Chandralekha Ganesh, Faculty shared insights on the importance of the topic and how they will impact our footwear industry.

### SEMINAR SERIES BEING CONDUCTED BY CFTI CHENNAI

Shri. K Murali, Director, felicitated the guest speaker with a plaque distribution.

#### **CONTENTS COVERED**

- About AMANN Group.
- Types of Seam Stitches.
- About major players in thread manufacturing.
- About certification of quality tests & major challenge in supply chain.
- · Detailed explanation about Raw Material.
- Practical showcase in identification types of threads.
- Types of thread constructions, types of needle, stitch length calculation

51

Footwear Chronicle I () I www.cftichennai.in

Also Follow us on : 4 - cfti, - CFTI\_Chennai

The guest speaker, Mr. R Prakash, delivered the lecture.