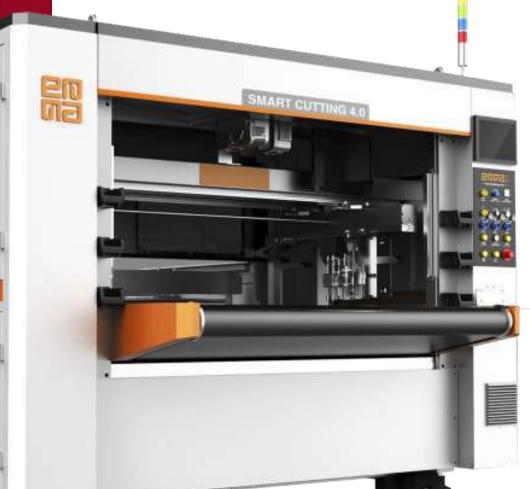

# Emma G2 - 1605

Multi-layer Oscillating **Knife Cutting** Machine A new generation of smart cutting machine launched in 2019, separated structure, convenient installation for high-rise, narrowpassage workshop, less space, mature design, main stream machine for mass production