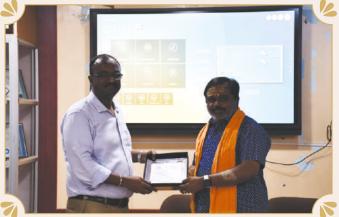

Shri. K Murali, Director felicitated the guest speaker with a plaque distribution