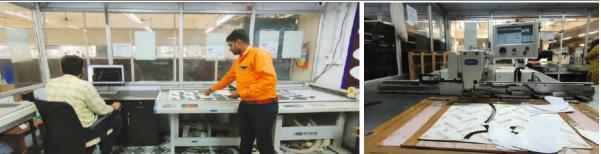

### A HUB OF EXCELLENCE: CFTI CHENNAI'S COMMON FACILITY SERVICES (1<sup>st</sup> Series)

#### Programmable Electronic Pattern Sewing Machine -A Solution for Creative and Innovative Sewing Patterns

The latest form of sewing machines is the automated Electronic pattern sewing machine. An automated Electronic pattern sewing machine sews the fabric with thread without the need for complete manual intervention. A Programmable sewing machine is a really high-tech automated electronic sewing machine. The biggest advantage of this machine is that it can be connected to the computer and even to the internet. By this way Programmable Electronic pattern sewing machine can set up programs and undertake complicated sewing work.

This is a state of the art sewing machine designed to streamline and automate the production of intricate patterns and designs. With its advanced computerized technology, this machine offers precise stitching and high speed operation, making it an ideal choice for footwear and various other industries such as apparel, automotive, upholstery and home textiles.

Automated Pattern Sewing Machine Brand -Brother BAS 342 HXL