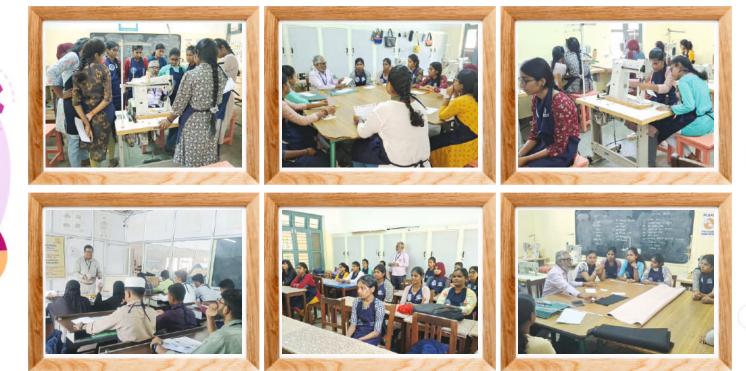

#### Assistance to Training Institutions (ATI)

Fifty candidates at the Vaniyambadi Multi-Skill Development Centre (CFTI Extension Centre) completed the Skill Training Programme under the Assistance to Training Institutions Scheme (ATI) for the NSQF-approved job role of Stitching Operator Footwear (LSS/Q2501). Another two batches of 50 candidates commenced this quarter. The scheme aims to build capacity in both physical infrastructure and human resources (HR) in national-level institutions under the Ministry of MSME to undertake skill development.

#### **Skill Training under the SHG Program**

Under the SC/ST Fee Reimbursement Scheme, skill training programmes have been provided to 604 SC/ST candidates in NSQF-approved job roles, with 70 candidates newly enrolled this quarter. Practical and theoretical training is offered for the roles of Stitching Operator Footwear or Stitcher Leather Goods & Garments during the one-and-a-half-month course.

#### **TNSDC Skill Training Programmes**

CFTI Chennai, as a training partner, is conducting a short-term skill training program titled 'Placement-linked Entry-level Training for Unemployed Youth,' sponsored by the Tamil Nadu

Footwear Chronicle I () I www.cftichennai.in

Also Follow us on : 🗗 - cfti, 💸 - CFTI\_Chennai

Skill Development Corporation under Naan Mudhalvan Finishing School.

This quarter, the Skill Training Division at CFTI Chennai commenced training for 60 candidates, with mobilization efforts underway for approximately 400 candidates. Training centers have been set up in remote villages near Footwear and Leather Goods Industries. Pre-surveys with MSMEs and Industries facilitate parallel placement of trained candidates post-completion.