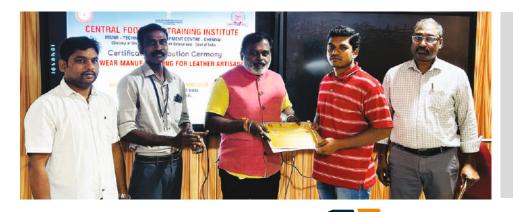

#### **Other Activities:**

- CFTI Chennai celebrated "Rashtriya Ekta Diwas 2024," honoring Sardar Vallabhbhai Patel's role in India's unity. The Director led a pledge promoting national unity and citizen oneness.
- Shri K. Murali, Director, along with the staff of CFTI Chennai, participating in the stall exhibition at CPSE & MSME Connect 2024, MSME Bhawan, Chennai.
- Artisans from Karnataka have successfully completed the Footwear Manufacturing training under GVY SFY 2024-25. Certificates were distributed by the Director Shri. K. Murali.

20

Artisans successfully completed the Footwear Manufacturing training under GVY for FY 2024-25 Certificates were distributed by Shri K. Murali, Director of CFTI Chennai, the KVIC State Director, Dy. Director, and Asst. Director.

21

Artisans from Karnataka have successfully completed the Footwear Manufacturing training under GVY FY 2024-25 Certificates were distributed by Shri. K. Murali Director CFTI, Chennai.

Footwear Chronicle I () I www.cftichennai.in