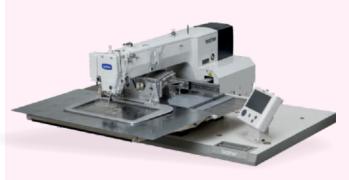

#### Programmable Electronic Pattern Sewing Machine -A Solution for Creative and Innovative Sewing Patterns

The latest form of sewing machines is the automated Electronic pattern sewing machine. An automated Electronic pattern sewing machine sews the fabric with thread without the need for complete manual intervention. A Programmable sewing machine is a really high-tech automated electronic sewing machine. The biggest advantage of this machine is that it can be connected to the computer and even to the internet. By this way Programmable Electronic pattern sewing machine can set up programs and undertake complicated sewing work.

This is a state of the art sewing machine designed to streamline and automate the production of intricate patterns and designs. With its advanced computerized technology, this machine offers precise stitching and high speed operation, making it an ideal choice for footwear and various other industries such as apparel, automotive, upholstery and home textiles.

Automated Pattern Sewing Machine Brand -Brother BAS 342 HXL

#### **TECHNICAL SPECIFICATION OF OUR MACHINE**

| Stitch form             | : | Single needle lock stitch     |
|-------------------------|---|-------------------------------|
| Max. sewing speed       | : | 2800 stitches per minute      |
| Max. Sewing area        | : | 300 x 200 mm                  |
| Feed Mechanism          | : | Intermittent feed             |
| Stitch Length           | : | 0.05 – 12.7 mm                |
| Max. Number of stitches | : | 20,000 stitches (per program) |
| Max. Number of programs | : | 999                           |
| Work clamp device       | : | Pneumatic drive               |