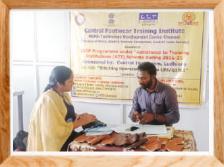

CFTI Chennai conducted the Twenty-Fifth in the 'Seminar Series' on 04.12.2024 on the topic of "Leather -As a material for Footwear" by Mr Suril Panneerselvam, Program Manager, Solidaridad Enterprises Chennai Ltd

Smt Chandralekha Ganesh welcomed and briefed about the guest speaker, Mr Suril Panneerselvam

Shri. K Murlai, Director shared insights on the importance of the topic and how they will impact our footwear industry.

Shri. K Murali, Director felicitated the guest speaker with a plaque distribution

#### **CONTENTS COVERED**

- About Leather
- Properties of leather
- Uniqueness of Leather
- Cross Section of Raw Skin
- Leather Processing Flow Chart

Footwear Chronicle I () I www.cftichennai.in

The guest speaker,Mr Suril Pannerselvam, delivered the lecture.

- Value Addition of Leather
- Leather as a material for footwear
- Sustainability of Leather

53

- Factors Causing defects
- Present Leather Processing

nai.in

The new administration building is in the final stages of completion, featuring world-class amenities including **15 smart** classrooms, a canteen, an auditorium, **4 technical labs**, a virtual examination hall, and a guest house with plug-and-play facilities for conducting job work.