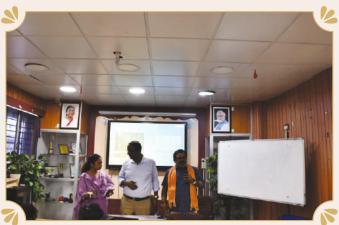

Smt Chandralekha Ganesh welcomed and briefed about the guest speaker, Mr Suril Panneerselvam

Shri. K Murlai, Director shared insights on the importance of the topic and how they will impact our footwear industry.

Shri. K Murali, Director felicitated the guest speaker with a plaque distribution