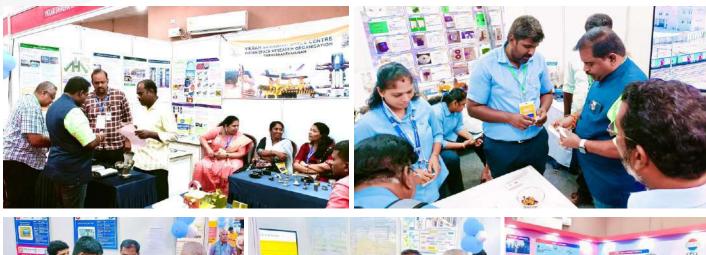

Also Follow us on : **[**]- cfti, **(**)- CFTI\_Chennai

Shri K. Murali, Director CFTI Chennai, visited the stalls of Vikram Sarabhai Space Research Organization (ISRO), Bharat Heavy Electricals Limited (BHEL), Chennai Metro Rail Limited (CMRL), and Chennai Petroleum Corporation Limited (CPCL) during the CPSE & MSME Connect 2024 event.

Shri K. Murali, Director, along with the staff of CFTI Chennai, participated in the stall exhibition at CPSE & MSME Connect 2024, MSME Bhawan, Chennai.

A session on "Winter Wellness: Easing Joint Pain in the Cold Season" was conducted by Dr. Kathir Azhagan Stalin, Orthopaedician, from Dr. Reddy's Foundation for Health Education, at CFTI Chennai. All consultant staff and officers attended the session, which provided valuable insights and strategies for managing joint pain during the winter season.