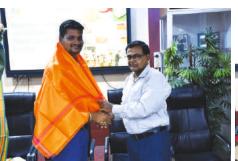

### (SEMINAR SERIES BEING CONDUCTED BY CFTI CHENNAI)

CFTI Chennai conducted the Twenty-Fourth in the 'Seminar Series' on 08.11.2024 on the topic of "Standardization of Footwear" by Mrs Rammiya, Assistant Director, MSME Testing Centre, Chennai

Smt Chandralekha Ganesh welcomed and briefed about the guest speaker, Mrs Rammiy

Shri. Y V R Choudary, Technical Consultant shared insights on the importance of the topic and how they will impact our footwear industry.

Shri. Y V R Choudary, Technical Consultant, felicitated the guest speaker with a plague distribution.

#### **CONTENTS COVERED**

- · About finding standard Product in the market
- Quality
- Quality Control Vs Quality Assistance
- Standard Value Fixation
- Testing Equipments

Footwear Chronicle I () I www.cftichennai.in

Also Follow us on : **[**]- cfti, **(**)- CFTI\_Chennai

The guest speaker,Mrs Rammiya, delivered the lecture.

- Standard Marks
- About BIS

- Various Standard Marks for products Digital Transformation and its Approach
- Footwear Standards with IS Number