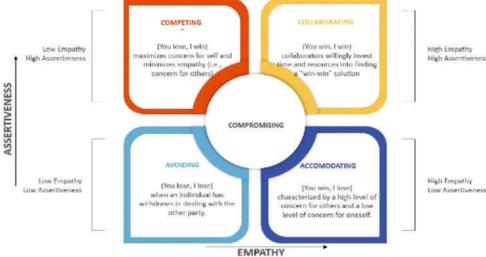

# **CONFLICT MANAGEMENT**

Conflict management is the process of reducing the negative effects of conflict while increasing the positive ones. The goal is to improve group outcomes, such as performance and effectiveness, in a workplace setting.

"Peace is not absence of conflict, it is the ability to handle conflict by peaceful means."Ronald Reagan.As workplaces become more employees become diverse and complex, conflicts among employees become inevitable.

#### **Conflict Management**

Conflict management refers to the process of resolving or preventing conflicts in a constructive manner. Effective conflict management involves understanding the causes of the conflict, recognizing the emotions and needs of all parties involved, and selecting the appropriate conflict management style to address the situation.

Constructive vs Destructive Conflict Management

There are two types of conflict management styles: constructive and destructive.

Constructive conflict management involves resolving conflicts in a way that promotes growth and understanding, while Destructive conflict management involves handling conflicts in a way that causes harm and damage to relationships.

- In constructive conflict management, individuals workther to find a mutually acceptable solution to a conflict. This
  style of conflict management is characterized by open communication, active listening, and a willingness to
  compromise. Individuals who use this approach are able to resolve conflicts in a way that strengthens
  relationships and promotes collaboration. By focusing on finding common ground, individuals are able to come up
  with solutions that benefit everyone involved.
- On the other hand, in destructive conflict management, individuals use aggressive tactics to win at all costs. This
  style of conflict management is characterized by name-calling, insults, an toged physical violence. Individuals who
  use this approach are more interested in winning and dominating the other person than in resolving the conflict.
  This approach often causes damage to relationships and can lead to further conflict down the line.

The differences between constructive and destructive conflict management are significant. Constructive conflict management allows individuals to express their opinions and feelings in a safe environment, while destructive conflict management can lead to emotional and physical harm. Constructive conflict management is also more likely to result in a positive outcome, while destructive conflict management can lead to long-lasting damage to relationships. In order to use constructive conflict management, individuals must first learn to communicate effectively. This involves active listening, asking questions, and expressing oneself clearly and concisely. It is also important to be willing to compromise and to seek out mutually acceptable solutions. By doing so, individuals can work together to resolve conflicts in a constructive manner encouraging improvements and mutual progress.