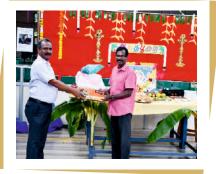

### SEMINAR SERIES BEING CONDUCTED BY CFTI CHENNAI

Shri. K Murali, Director, felicitated the guest speaker with a plaque distribution.

51

Footwear Chronicle I () I www.cftichennai.in

Also Follow us on : 4 - cfti, - CFTI\_Chennai

The guest speaker, Mr. R Prakash, delivered the lecture.