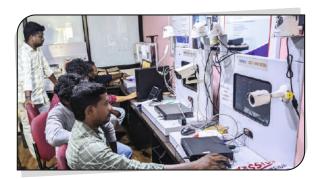

## TAMILNADU SKILL DEVELOPMENT CORPORATION

TNSDC CFTI Chennai trainer conducting a skill training program of NSQF-approved courses under TNSDC sponsorship.

## NATIONAL SKILL QUALIFICATION FRAMEWORK

◀

| | |

CFTI Chennai Trainer is conducting a Skill Training Program under the **NSQF Approved** Job Role: Stitching Operator Footwear for candidates under the ATI Scheme