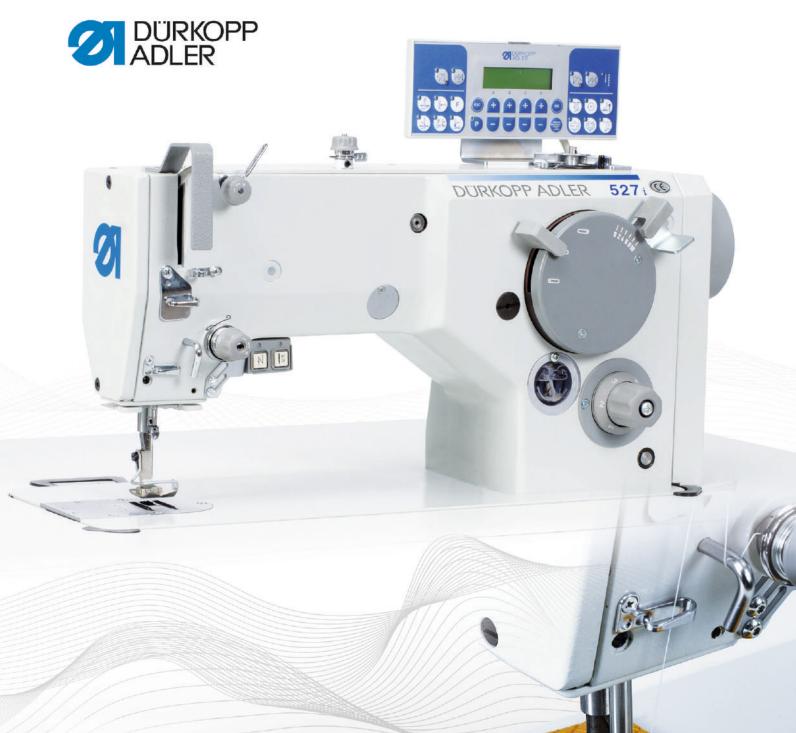

## YOUR PARTNER FOR DÜRKOPP ADLER SHOEMACHINES:

## SP INTERNATIONAL

Old No : 1/17B, New No : 10/43, 2nd Floor, Vengaivasal, Selaiyur, Pillaiyur Kovil Street, Chennai - 600 073. Mobil No : +91 9444959053 Email : vs@spi-machines.com Web : spi-machines.com