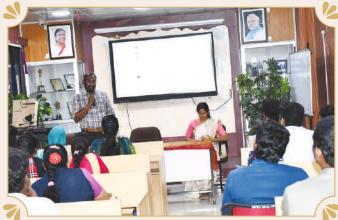

CFTI Chennai conducted the Twenty-Fifth in the 'Seminar Series' on 04.12.2024 on the topic of "Leather -As a material for Footwear" by Mr Suril Panneerselvam, Program Manager, Solidaridad Enterprises Chennai Ltd

Smt Chandralekha Ganesh welcomed and briefed about the guest speaker, Mr Suril Panneerselvam

Shri. K Murlai, Director shared insights on the importance of the topic and how they will impact our footwear industry.

#### **CONTENTS COVERED**

- About Leather
- Properties of leather
- Uniqueness of Leather
- Cross Section of Raw Skin
- Leather Processing Flow Chart

Footwear Chronicle I () I www.cftichennai.in

The guest speaker,Mr Suril Pannerselvam, delivered the lecture.

- Value Addition of Leather
- Leather as a material for footwear
- Sustainability of Leather

53

- Factors Causing defects
- Present Leather Processing

nai.in

The new administration building is in the final stages of completion, featuring world-class amenities including **15 smart** classrooms, a canteen, an auditorium, **4 technical labs**, a virtual examination hall, and a guest house with plug-and-play facilities for conducting job work.