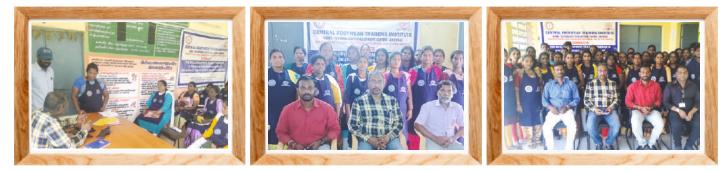

As part of the "Seminar Series", Chapter 23 was presented on 01.10.2024 by Mr. R. Prakash, Manager – Technical Advisory

Services (TAS) & Marketing, AMANN Group on the topic "AMANN SEWING THREADS" to the students of CFTI, Chennai.

As part of the "Seminar Series", Chapter 24 was presented on 08.11.2024 by Mrs. Rammiya, Assistant Director from MSME Testing Centre, Chennai on the topic "Standardization of Footwear" to the students of CFTI, Chennai.

As part of the "Seminar Series", Chapter 25 was presented on 04.12.2024 by Mr. Suril Paneerselvam, Program Manager from M/s. Solidaridad Enterprises, Chennai on the topic "Leather as a material for Footwear" to the students of CFTI, Chennai.

#### Seminar Series:

- CFTI's Seminar Series Chapter 23 was presented by Mr. Prakash from M/s. Amann Threads on "Amann Sewing Threads" to the students of CFTI, Chennai, on 1st Oct 2024.
- CFTI's Seminar Series Chapter 24 was presented on 08.11.2024 by Mrs. Rammiya, Assistant Director from MSME Testing Centre, Chennai on the topic "Standardization of Footwear" to the students of CFTI, Chennai.
- CFTI's Seminar Series Chapter 25 was presented on 04.12.2024 by Mr. Suril Paneerselvam, Program Manager from M/s. Solidaridad Enterprises, Chennai on the topic "Leather as a material for Footwear" to the students of CFTI, Chennai.
- CFTI's Seminar Series Chapter 26 was presented on 19th December by M/s. KH Shoes & M/s. Bharatiya International on "Leather Industries Awareness Program" to 50 students of CFTI, Chennai.
- Dr. Kathir Azhagan Stalin, Orthopaedician of Dr. Reddy's Foundation for Health Education (DRFHE) conducted an awareness program on 17th December on the topic of "Winter Wellness Easing joint pain in the cold season" for the Officers & staff of CFTI, Chennai.