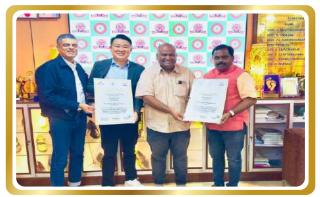

Shri Sanjay Kumar, Executive Director of the Leather Sector Skill Council(LSSC), and Shri Mir Maqsood Ali, HR & Governance, signed a Memorandum of Understanding (MoU) with Shri K. Murali, Directorof CFTI, Chennai and Mr.Nagarajan at CFTI Chennai.