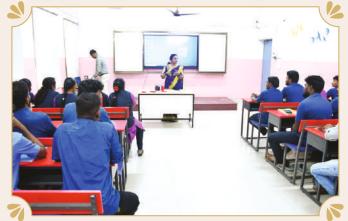

CFTI Chennai conducted the **Twenty-Third in the 'Seminar Series'** on 01.10.2024 on the topic of **"AMANN SEWING THREADS"** by Shri. R. Prakash, Manager - Technical Advisory Services (TAS) & Marketing, AMANN Group

Smt. Chandralekha Ganesh, Faculty, briefed about the guest speaker, Mr. R Prakash

Smt Chandralekha Ganesh, Faculty shared insights on the importance of the topic and how they will impact our footwear industry.

### SEMINAR SERIES BEING CONDUCTED BY CFTI CHENNAI

Shri. K Murali, Director, felicitated the guest speaker with a plaque distribution.

#### **CONTENTS COVERED**

- About AMANN Group.
- Types of Seam Stitches.
- About major players in thread manufacturing.
- About certification of quality tests & major challenge in supply chain.
- · Detailed explanation about Raw Material.
- Practical showcase in identification types of threads.
- Types of thread constructions, types of needle, stitch length calculation

51

Footwear Chronicle I () I www.cftichennai.in

Also Follow us on : 4 - cfti, - CFTI\_Chennai

The guest speaker, Mr. R Prakash, delivered the lecture.