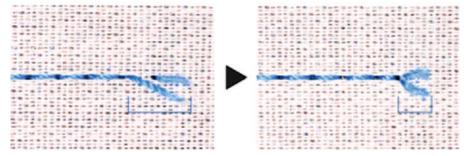

• **Reduction of disposition of the thread ends:** Conventional vs our model thread ends Renewed thread trimmer cuts the thread, realizing short remaining threads. The disposition of thread ends after sewing will be able to reduced.

Conventional vs our model thread ends