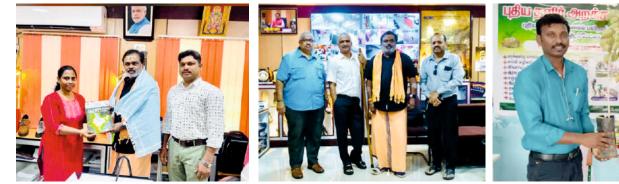

Footwear Chronicle I () I www.cftichennai.in

Also Follow us on : 🔽 - cfti, 🔊 - CFTI\_Chennai

Ayudha Pooja Celebration at CFTI Chennai.

The Visit and Inspection from BIS for the Safety Shoes License was conducted at CFTI Chennai by Shri Jeevanandham, BIS along with Shri K. Murali (Director), Mr. Pravin Kumar, Mr. Srinivasan, and Mr. Sekar.

Footwear Chronicle I () I www.cftichennai.in

Also Follow us on : 4- cfti, - CFTI\_Chennai

A workshop was conducted by M/s K H Exports, Ranipet, represented by Mr. Chandramurali(VP HR), Mr. Thameem (HR), and Mr. Siraj HR, along with Mr. Manigandan of M/s Bhartiya International. The workshop aimed to engage students and raise awareness about the Indian leather industry by highlighting its significance, challenges, and contributions to the economy.

#### **Other Activities:**

- CFTI Chennai celebrated "Rashtriya Ekta Diwas 2024," honoring Sardar Vallabhbhai Patel's role in India's unity. The Director led a pledge promoting national unity and citizen oneness.
- Shri K. Murali, Director, along with the staff of CFTI Chennai, participating in the stall exhibition at CPSE & MSME Connect 2024, MSME Bhawan, Chennai.
- Artisans from Karnataka have successfully completed the Footwear Manufacturing training under GVY SFY 2024-25. Certificates were distributed by the Director Shri. K. Murali.