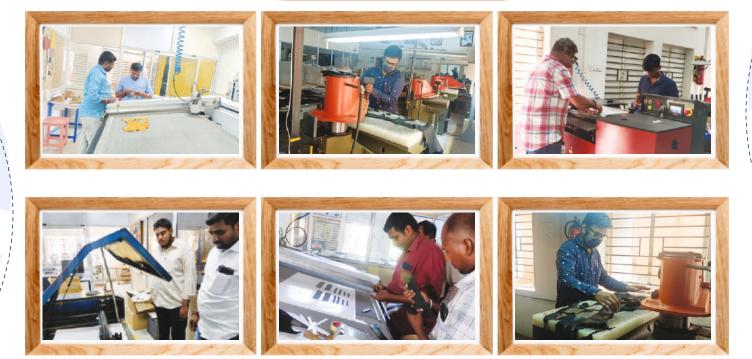

### A HUB OF EXCELLENCE: CFTI CHENNAI'S COMMON FACILITY SERVICES (1<sup>st</sup> Series)

#### Programmable Electronic Pattern Sewing Machine -A Solution for Creative and Innovative Sewing Patterns

The latest form of sewing machines is the automated Electronic pattern sewing machine. An automated Electronic pattern sewing machine sews the fabric with thread without the need for complete manual intervention. A Programmable sewing machine is a really high-tech automated electronic sewing machine. The biggest advantage of this machine is that it can be connected to the computer and even to the internet. By this way Programmable Electronic pattern sewing machine can set up programs and undertake complicated sewing work.

This is a state of the art sewing machine designed to streamline and automate the production of intricate patterns and designs. With its advanced computerized technology, this machine offers precise stitching and high speed operation, making it an ideal choice for footwear and various other industries such as apparel, automotive, upholstery and home textiles.

# For Job Works and Common Facility Services, Please Contact jobwork@cftichennai.in, 9840405722&6398011184.

by N S SHAI LAKSHMI,

Footwear Chronicle I () I www.cftichennai.in

M.Tech (Footwear Sci. & Engg.) Faculty, CFTI, Chennai.