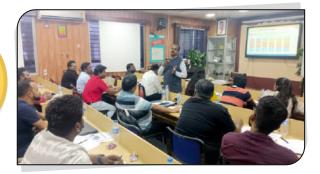

CFTI Chennai conducted the **Twenty-Third in the 'Seminar Series'** on 01.10.2024 on the topic of **"AMANN SEWING THREADS"** by Shri. R. Prakash, Manager - Technical Advisory Services (TAS) & Marketing, AMANN Group

Smt. Chandralekha Ganesh, Faculty, briefed about the guest speaker, Mr. R Prakash

Smt Chandralekha Ganesh, Faculty shared insights on the importance of the topic and how they will impact our footwear industry.

### SEMINAR SERIES BEING CONDUCTED BY CFTI CHENNAI

Shri. K Murali, Director, felicitated the guest speaker with a plaque distribution.

#### **CONTENTS COVERED**

- About AMANN Group.
- Types of Seam Stitches.
- About major players in thread manufacturing.
- About certification of quality tests & major challenge in supply chain.
- · Detailed explanation about Raw Material.
- Practical showcase in identification types of threads.
- Types of thread constructions, types of needle, stitch length calculation

51

Footwear Chronicle I () I www.cftichennai.in

Also Follow us on : 4 - cfti, - CFTI\_Chennai

The guest speaker, Mr. R Prakash, delivered the lecture.