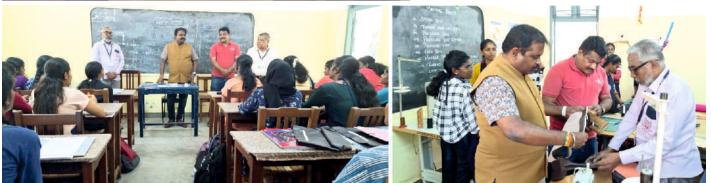

As part of the "Seminar Series", Chapter 23 was presented on 01.10.2024 by Mr. R. Prakash, Manager – Technical Advisory

Services (TAS) & Marketing, AMANN Group on the topic "AMANN SEWING THREADS" to the students of CFTI, Chennai.

As part of the "Seminar Series", Chapter 24 was presented on 08.11.2024 by Mrs. Rammiya, Assistant Director from MSME Testing Centre, Chennai on the topic "Standardization of Footwear" to the students of CFTI, Chennai.

As part of the "Seminar Series", Chapter 25 was presented on 04.12.2024 by Mr. Suril Paneerselvam, Program Manager from M/s. Solidaridad Enterprises, Chennai on the topic "Leather as a material for Footwear" to the students of CFTI, Chennai.

#### Seminar Series:

- CFTI's Seminar Series Chapter 23 was presented by Mr. Prakash from M/s. Amann Threads on "Amann Sewing Threads" to the students of CFTI, Chennai, on 1st Oct 2024.
- CFTI's Seminar Series Chapter 24 was presented on 08.11.2024 by Mrs. Rammiya, Assistant Director from MSME Testing Centre, Chennai on the topic "Standardization of Footwear" to the students of CFTI, Chennai.
- CFTI's Seminar Series Chapter 25 was presented on 04.12.2024 by Mr. Suril Paneerselvam, Program Manager from M/s. Solidaridad Enterprises, Chennai on the topic "Leather as a material for Footwear" to the students of CFTI, Chennai.
- CFTI's Seminar Series Chapter 26 was presented on 19th December by M/s. KH Shoes & M/s. Bharatiya International on "Leather Industries Awareness Program" to 50 students of CFTI, Chennai.
- Dr. Kathir Azhagan Stalin, Orthopaedician of Dr. Reddy's Foundation for Health Education (DRFHE) conducted an awareness program on 17th December on the topic of "Winter Wellness Easing joint pain in the cold season" for the Officers & staff of CFTI, Chennai.