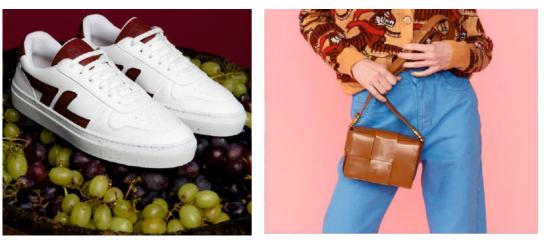

#### ஒயின் தோல்

திராட்சை தோல் என்றும் அழைக்கப்படும் ஒயின் தோல் மென்மையானது, வழுவழுப்பானது, நிலைத்தன்மையானது, 100% மறுசுழற்சி செய்யக்கூடியது. இது தோலைப் போல உணர்கிறது மற்றும் ஒயின் தோல் 100% சைவ தோல், எந்த விலங்குகளும் பாதிக்கப்படுவதில்லை மற்றும் உற்பத்தி செயல்பாட்டின் போது விலங்கு பொருட்கள் பயன்படுத்தப்படுவதில்லை