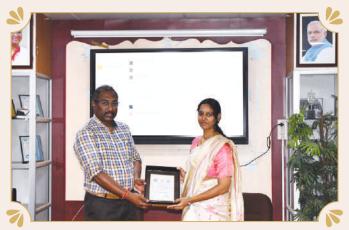

CFTI Chennai conducted the Twenty-Fifth in the 'Seminar Series' on 04.12.2024 on the topic of "Leather -As a material for Footwear" by Mr Suril Panneerselvam, Program Manager, Solidaridad Enterprises Chennai Ltd

Shri. K Murali, Director felicitated the guest speaker with a plaque distribution