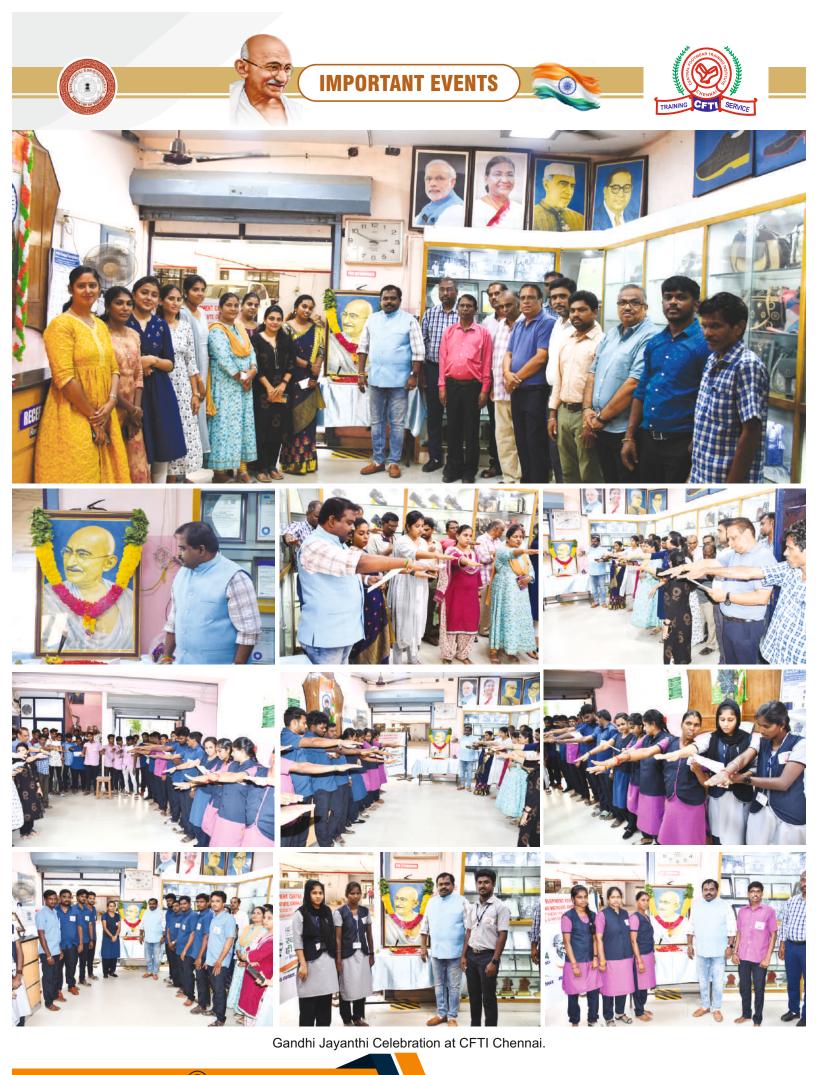

#### **Other Activities:**

- CFTI Chennai celebrated "Rashtriya Ekta Diwas 2024," honoring Sardar Vallabhbhai Patel's role in India's unity. The Director led a pledge promoting national unity and citizen oneness.
- Shri K. Murali, Director, along with the staff of CFTI Chennai, participating in the stall exhibition at CPSE & MSME Connect 2024, MSME Bhawan, Chennai.
- Artisans from Karnataka have successfully completed the Footwear Manufacturing training under GVY SFY 2024-25. Certificates were distributed by the Director Shri. K. Murali.

CFTI Chennai celebrated "Rashtriya Ekta Diwas 2024" to honor Sardar Vallabhbhai Patel's pivotal role in India's unity. The Director led the participants in taking a pledge to promote national unity and foster a sense of oneness among citizens.