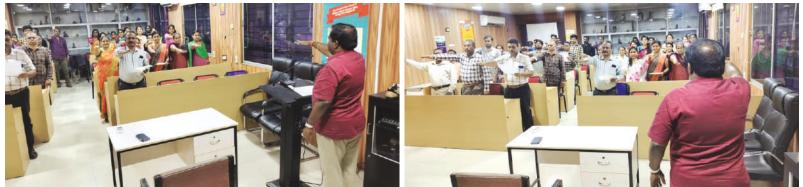

#### **Other Activities:**

- CFTI Chennai celebrated "Rashtriya Ekta Diwas 2024," honoring Sardar Vallabhbhai Patel's role in India's unity. The Director led a pledge promoting national unity and citizen oneness.
- Shri K. Murali, Director, along with the staff of CFTI Chennai, participating in the stall exhibition at CPSE & MSME Connect 2024, MSME Bhawan, Chennai.
- Artisans from Karnataka have successfully completed the Footwear Manufacturing training under GVY SFY 2024-25. Certificates were distributed by the Director Shri. K. Murali.

CFTI Chennai celebrated "Rashtriya Ekta Diwas 2024" to honor Sardar Vallabhbhai Patel's pivotal role in India's unity. The Director led the participants in taking a pledge to promote national unity and foster a sense of oneness among citizens.