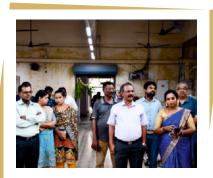

#### Visits of Dignitaries:

 Shri. L. Raja Sekhar, General Manager, CTTC, Bhubaneswar & team visited CFTI Chennai on 16th December and had discussion with Director followed by a tour within the Institute to explore the possibilities of Tool Making for CFTI, Chennai.