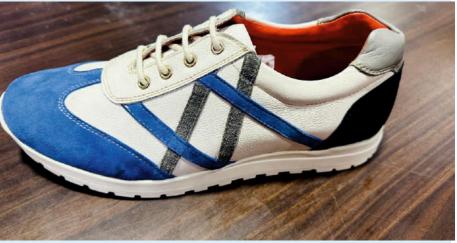

# **MENS SPORTS SHOE**

| Materials         | Description           |
|-------------------|-----------------------|
| Design Name       | Men's Sports Shoe     |
| Upper Leather     | Cow Suded / Cow Softy |
| Lining Leather    | Goat Lining Red       |
| Outsole           | TPR                   |
| Division          | Casual                |
| Color Description | Blue / Grey / Black   |
| Construction      | Cemented              |
| Size              | 42 FP / UK 8          |
| Late Code         | Sports                |

#### **Product Description :**

#### **Upper Leather:**

- Cow Suede Blue : Blue Suedu leather is used in the upper portion of the shoe.
- Cow Suede Grey : Grey suede leather contributes to the color scheme and texture of the upper.
- **Cow Softy Grey**: This is another grey leather variant. Likely providing a softer texture compare to suede.
- **Cow Suede Black** : Black suede leather is also incorporated into the design, likely adding contrast and depth to the overall appearance.

#### Lining Leather :

• **Goat Lining Red Leather :** Red leather lining source from goat kids used for the interior lining, adding a touch of luxry and visual appeal.

#### Sole

- **TPR Sole** : TPR is a versatile material that offers a combination of durability, flexibility, shock absorption, traction, lightweight construction, and cost-effectiventess, making it a popular choice for the outsoles of men's sports shoes. Design Features
- X Shape in Quarter Area : The quarter area of the shoe features an X-Shaped design, which likely adds structural support and visual inters.
- **Two Straps (Blue and Grey) :** The shoe incorporates two straps, one in blue and the other in grey, which likely serve both functional and aesthetic purposes.
- Foam Padded Collar : The Collar of the Shoe is padded with foam to provide extra comfort and support around the ankle area.
- **Red Lining**: The red lining inside the shoe adds a rich and vibrant touch to the overall design, enhancing its aesthetic appeal.

Overall, this sports shoe design combines various textures, colors, and design elements to create a visually appealing and functional footwear option for athletic actives.

45

By **Zubair** Designing Faculty CFTI, CHENNAI