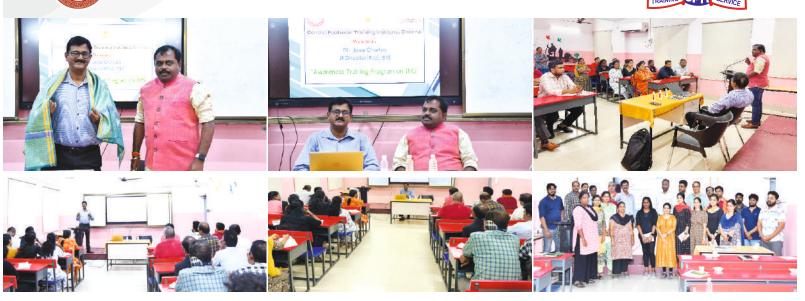

#### Also Follow us on : F- cfti, - CFTI\_Chennai

Awareness Training Program on Integrated Management Systems (IMS) was conducted by Mr. Jose Charles, JT Director (Rtd), BIS at CFTI Chennai. All section heads and staff attended the training program. The program schedule includes an understanding of IMS standards, Quality principles and internal audit as per management system standards.

CFTI Chennai conducted the **Twenty-Third in the 'Seminar Series'** on 01.10.2024 on the topic of **"AMANN SEWING THREADS"** by Shri. R. Prakash, Manager - Technical Advisory Services (TAS) & Marketing, AMANN Group

Smt. Chandralekha Ganesh, Faculty, briefed about the guest speaker, Mr. R Prakash

Smt Chandralekha Ganesh, Faculty shared insights on the importance of the topic and how they will impact our footwear industry.

### SEMINAR SERIES BEING CONDUCTED BY CFTI CHENNAI

Shri. K Murali, Director, felicitated the guest speaker with a plaque distribution.

### (SEMINAR SERIES BEING CONDUCTED BY CFTI CHENNAI)

CFTI Chennai conducted the Twenty-Fourth in the 'Seminar Series' on 08.11.2024 on the topic of "Standardization of Footwear" by Mrs Rammiya, Assistant Director, MSME Testing Centre, Chennai

Smt Chandralekha Ganesh welcomed and briefed about the guest speaker, Mrs Rammiy

Shri. Y V R Choudary, Technical Consultant shared insights on the importance of the topic and how they will impact our footwear industry.

Shri. Y V R Choudary, Technical Consultant, felicitated the guest speaker with a plague distribution.

CFTI Chennai conducted the Twenty-Fifth in the 'Seminar Series' on 04.12.2024 on the topic of "Leather -As a material for Footwear" by Mr Suril Panneerselvam, Program Manager, Solidaridad Enterprises Chennai Ltd

Smt Chandralekha Ganesh welcomed and briefed about the guest speaker, Mr Suril Panneerselvam

Shri. K Murlai, Director shared insights on the importance of the topic and how they will impact our footwear industry.

Shri. K Murali, Director felicitated the guest speaker with a plaque distribution