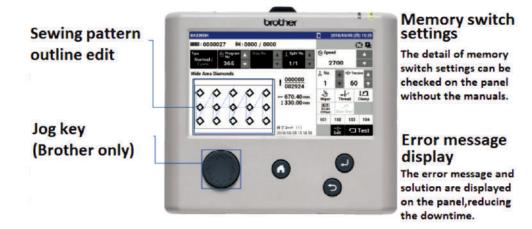

#### • Easy LCD touch panel:

7-inch large screen and easy programming functions via LCD touch panel.

#### **BRAND - BROTHER BAS 341 HXL**

Do you have some complex patterns to sew to create visually stunning and aesthetic footwear which otherwise require skilled labour and a sophisticated machine?

Regardless of the case, the programmable electronic pattern sewing machine in CFTI, Chennai could be the solution for leather and non-leather product industry that you have been searching for.

#### SALIENT FEATURES:

- The machine provides accurate and strong sewing for heavy and extra-heavy materials.
- It provides the highest quality sewing with maximum performance exactly the way it is programmed even at high speeds.
- LCD Touch panel provides for easy programming, helping reduce the preparation time.
- It is designed to replace the need for manual sewing operators to sew leather or non-leather components with any given complicated shape and pattern for leather and non Leather product applications.