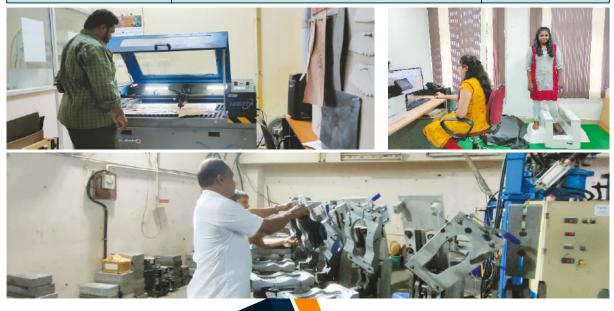

### A HUB OF EXCELLENCE: CFTI CHENNAI'S COMMON FACILITY SERVICES (1<sup>st</sup> Series)

#### Programmable Electronic Pattern Sewing Machine -A Solution for Creative and Innovative Sewing Patterns

The latest form of sewing machines is the automated Electronic pattern sewing machine. An automated Electronic pattern sewing machine sews the fabric with thread without the need for complete manual intervention. A Programmable sewing machine is a really high-tech automated electronic sewing machine. The biggest advantage of this machine is that it can be connected to the computer and even to the internet. By this way Programmable Electronic pattern sewing machine can set up programs and undertake complicated sewing work.

This is a state of the art sewing machine designed to streamline and automate the production of intricate patterns and designs. With its advanced computerized technology, this machine offers precise stitching and high speed operation, making it an ideal choice for footwear and various other industries such as apparel, automotive, upholstery and home textiles.

Automated Pattern Sewing Machine Brand -Brother BAS 342 HXL