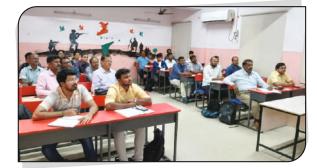

CFTI Chennai conducted the **Twenty-Third in the 'Seminar Series'** on 01.10.2024 on the topic of **"AMANN SEWING THREADS"** by Shri. R. Prakash, Manager - Technical Advisory Services (TAS) & Marketing, AMANN Group

Smt. Chandralekha Ganesh, Faculty, briefed about the guest speaker, Mr. R Prakash

Smt Chandralekha Ganesh, Faculty shared insights on the importance of the topic and how they will impact our footwear industry.

### SEMINAR SERIES BEING CONDUCTED BY CFTI CHENNAI

Shri. K Murali, Director, felicitated the guest speaker with a plaque distribution.

#### **CONTENTS COVERED**

- About AMANN Group.
- Types of Seam Stitches.
- About major players in thread manufacturing.
- About certification of quality tests & major challenge in supply chain.
- · Detailed explanation about Raw Material.
- Practical showcase in identification types of threads.
- Types of thread constructions, types of needle, stitch length calculation

51

Footwear Chronicle I () I www.cftichennai.in

Also Follow us on : 4 - cfti, - CFTI\_Chennai

The guest speaker, Mr. R Prakash, delivered the lecture.